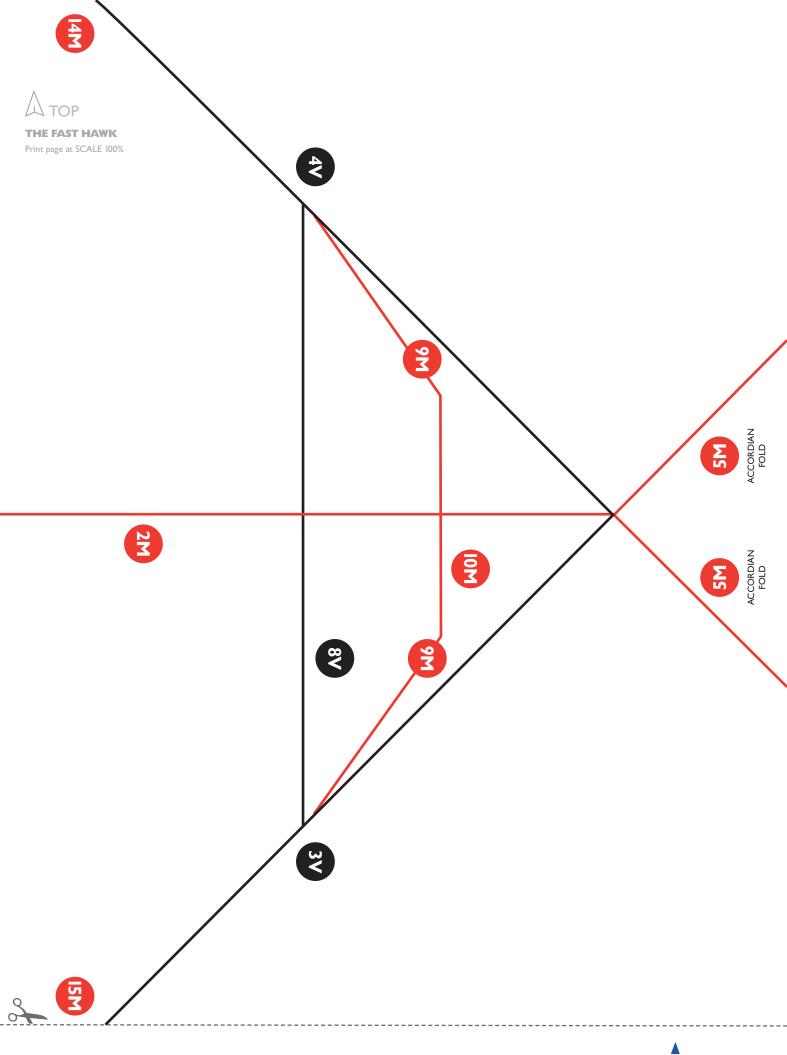

EXPERT

| STEP I.<br>Fold the top<br>edge down<br>along the IV<br>line.                                                                  | STEP 2.<br>Next, fold the sheet<br>in half along 2M.                                                                                 | STEP 3.<br>Fold the top right<br>corner down along<br>line 3V, then repeat<br>with the other side<br>along 4V. |
|--------------------------------------------------------------------------------------------------------------------------------|--------------------------------------------------------------------------------------------------------------------------------------|----------------------------------------------------------------------------------------------------------------|
| STEP 4.<br>Now, open the<br>sheet back to step<br>I , then accordion<br>fold the side in at<br>the 5M lines.                   | STEP 5.<br>After the accordion<br>fold, fold the<br>bottom flaps up, at<br>6M and 7M, then<br>tuck them under the<br>triangle shape. | STEP 6.<br>Fold the top back<br>along the 8V line.                                                             |
| STEP 7.<br>Make creases along<br>the 9M lines and<br>then invert while<br>fold-ing the peak<br>up at 10M.<br><b>LETTITFLY!</b> | STEP 8.<br>Fold the plane in half at 11V, fold out the wings at 12M and 13M, then finally the wing tips at 14M and 15M.              |                                                                                                                |