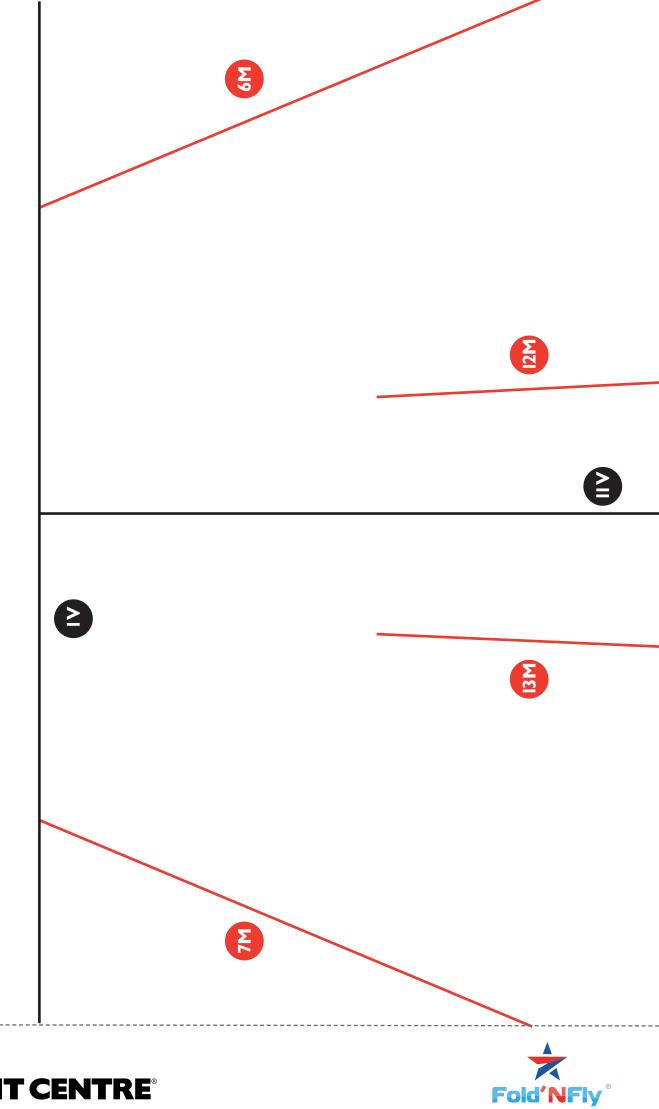

EXPERT

| STEP I.<br>Fold the top<br>edge down<br>along the IV<br>line.                                                                  | STEP 2.<br>Next, fold the sheet<br>in half along 2M.                                                                                 | STEP 3.<br>Fold the top right<br>corner down along<br>line 3V, then repeat<br>with the other side<br>along 4V. |
|--------------------------------------------------------------------------------------------------------------------------------|--------------------------------------------------------------------------------------------------------------------------------------|----------------------------------------------------------------------------------------------------------------|
| STEP 4.<br>Now, open the<br>sheet back to step<br>I , then accordion<br>fold the side in at<br>the 5M lines.                   | STEP 5.<br>After the accordion<br>fold, fold the<br>bottom flaps up, at<br>6M and 7M, then<br>tuck them under the<br>triangle shape. | STEP 6.<br>Fold the top back<br>along the 8V line.                                                             |
| STEP 7.<br>Make creases along<br>the 9M lines and<br>then invert while<br>fold-ing the peak<br>up at 10M.<br><b>LETTITFLY!</b> | STEP 8.<br>Fold the plane in half at 11V, fold out the wings at 12M and 13M, then finally the wing tips at 14M and 15M.              |                                                                                                                |