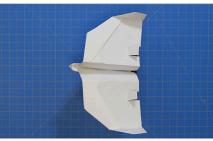

EXPERT

| STEP I.<br>Fold the top<br>edge down<br>along the IV<br>line.                                                                  | STEP 2.<br>Next, fold the sheet<br>in half along 2M.                                                                                 | STEP 3.<br>Fold the top right<br>corner down along<br>line 3V, then repeat<br>with the other side<br>along 4V. |
|--------------------------------------------------------------------------------------------------------------------------------|--------------------------------------------------------------------------------------------------------------------------------------|----------------------------------------------------------------------------------------------------------------|
| STEP 4.<br>Now, open the<br>sheet back to step<br>I , then accordion<br>fold the side in at<br>the 5M lines.                   | STEP 5.<br>After the accordion<br>fold, fold the<br>bottom flaps up, at<br>6M and 7M, then<br>tuck them under the<br>triangle shape. | STEP 6.<br>Fold the top back<br>along the 8V line.                                                             |
| STEP 7.<br>Make creases along<br>the 9M lines and<br>then invert while<br>fold-ing the peak<br>up at 10M.<br><b>LETTITFLY!</b> | STEP 8.<br>Fold the plane in half at 11V, fold out the wings at 12M and 13M, then finally the wing tips at 14M and 15M.              |                                                                                                                |